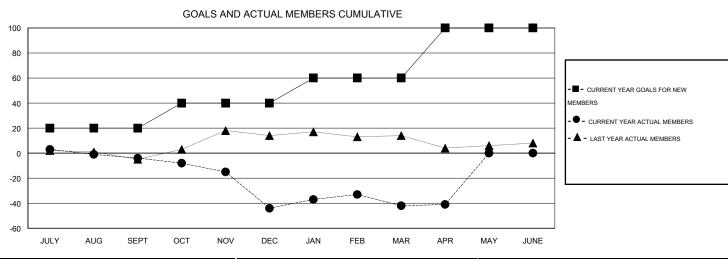

## **LOCATION WEST VIRGINIA**

GMT CA 1

| Clubs                 |                  |                     |                            |                             | Members               |                    |                            |                              |                             |  |
|-----------------------|------------------|---------------------|----------------------------|-----------------------------|-----------------------|--------------------|----------------------------|------------------------------|-----------------------------|--|
| RESULTS FOR 2013-2014 |                  |                     |                            |                             | RESULTS FOR 2013-2014 |                    |                            |                              |                             |  |
| QUARTER               | NEW CLUB<br>GOAL | ACTUAL NEW<br>CLUBS | ACTUAL<br>DROPPED<br>CLUBS | ACTUAL NET<br>GAIN/<br>LOSS | QUARTER               | NEW MEMBER<br>GOAL | ACTUAL TOTAL MEMBERS ADDED | ACTUAL<br>DROPPED<br>MEMBERS | ACTUAL NET<br>GAIN/<br>LOSS |  |
| JULY/AUG/SEPT         | 0                | 0                   | 0                          | 0                           | JULY/AUG/SEPT         | 20                 | 10                         | 14                           | -4                          |  |
| OCT/NOV/DEC           | 0                | 0                   | 2                          | -2                          | OCT/NOV/DEC           | 20                 | 19                         | 59                           | -40                         |  |
| JAN/FEB/MAR           | 0                | 0                   | 0                          | 0                           | JAN/FEB/MAR           | 20                 | 23                         | 21                           | 2                           |  |
| APR/MAY/JUNE          | 1                | 0                   | 0                          | 0                           | APR/MAY/JUNE          | 40                 | 5                          | 4                            | 1                           |  |